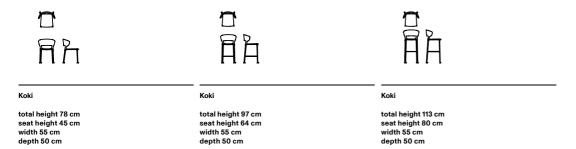

Stacking chair with self-standing body in integral polyurethane, containing a steel frame. Mould-coating available in the different embossed colours as per sample collection. Steel legs in tubular conic shape, square section, lacquered in the same colours as the frame. The stool (not stackable) has the same characteristics as the chair.