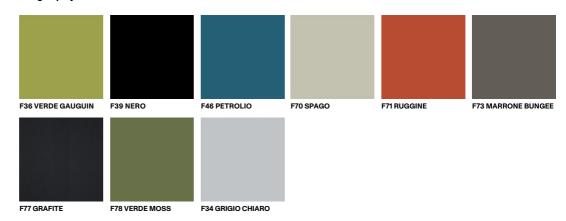

Stacking chair with self-standing body in integral polyurethane, containing a steel frame. Mould-coating available in the different embossed colours as per sample collection. Steel legs in tubular conic shape, square section, lacquered in the same colours as the frame. The stool (not stackable) has the same characteristics as the chair.