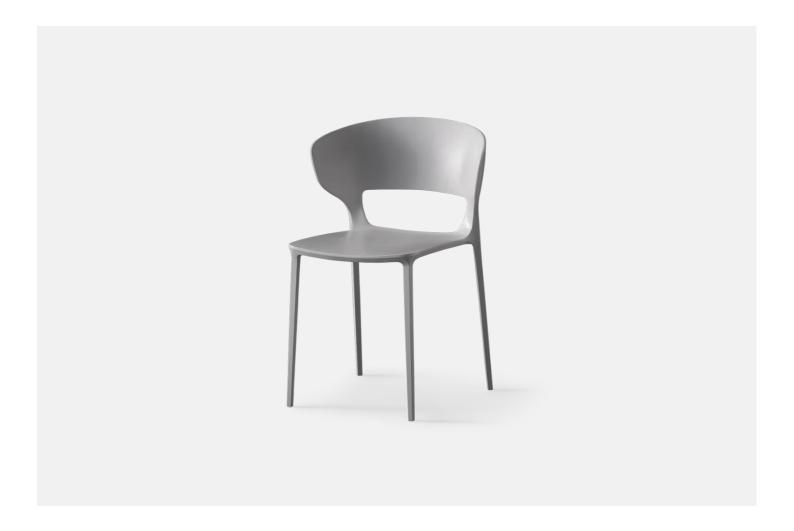

Category: Seating

The contract world enters the domestic space with the Koki range of chairs and stools with a contemporary, fresh design. A perfect balance of form, function and innovation, fascinating from any prespective.

Stacking chair with self-standing body in integral polyurethane, containing a steel frame. Mould-coating available in the different embossed colours as per sample collection. Steel legs in tubular conic shape, square section, lacquered in the same colours as the frame. The stool (not stackable) has the same characteristics as the chair.