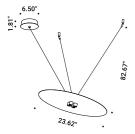

## **CARTESIO 60**

120V - 60Hz

3000K - Down 300lm - Up 930lm

CRI >80 / >90 Driver integrated 1-10V Standard - 3000K - 1-10V

1A3190003.30.03