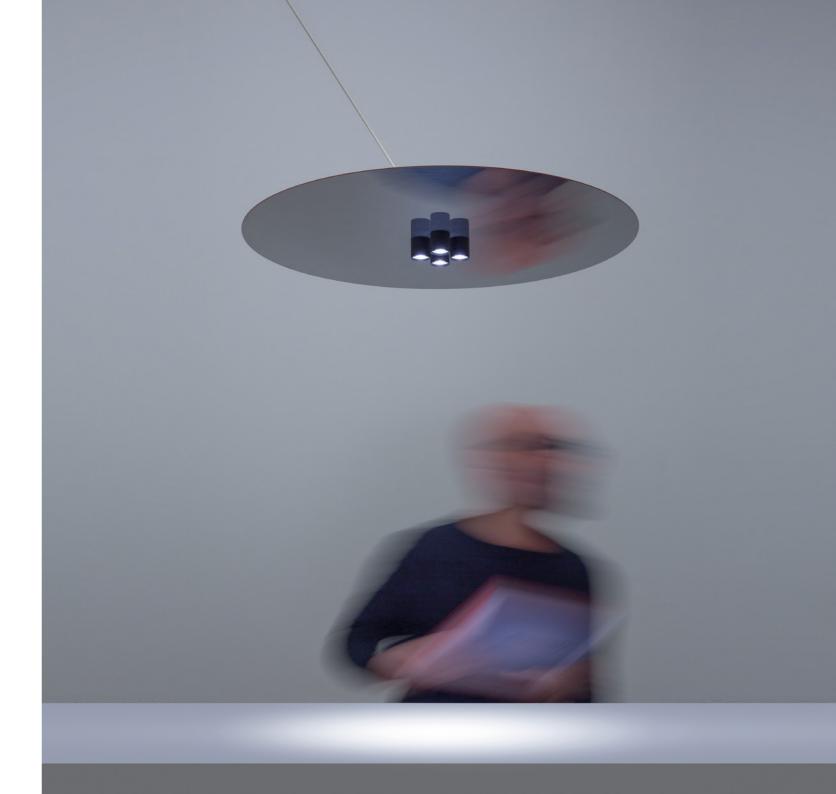

## **CARTESIO**

Davide Groppi / 2018

A thin, circular mirror is suspended to provide light, combining both direct and indirect lighting.

A sophisticated clamping system is used to position the disc wherever you want, without the need for wall or ceiling wires.

Dual emission. White cable.