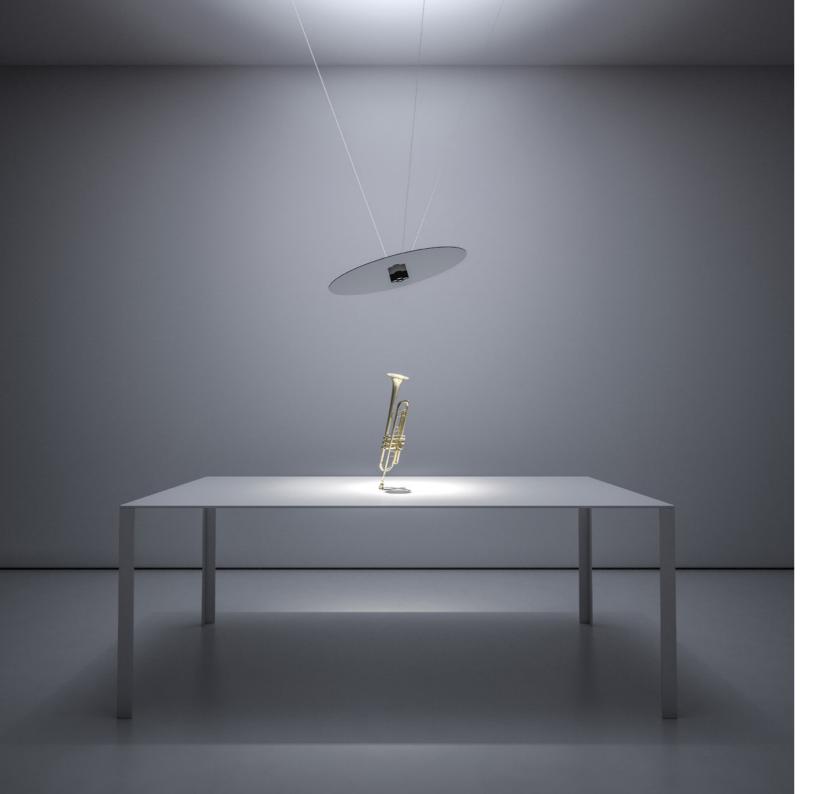

## **CARTESIO**

Davide Groppi / 2018

A thin, circular mirror is suspended to provide light, combining both direct and indirect lighting.

A sophisticated clamping system is used to position the disc wherever you want, without the need for wall or ceiling wires.

CARTESIO Davide Groppi / 2018

Suspension / Direct-Indirect / Indoor

Material Metal - Methacrylate
Finish .00 Standard

Note Suspension luminaire. Disc with mirror finish. Matt red rear disc.

Matt white rose. AISI 304 stainless steel suspension cables.