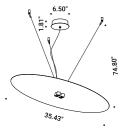

## **CARTESIO 90**

16W 120V - 60Hz

120 0 00112

3000K - Down 300lm - Up 930lm CRI >80 / >90

Driver integrated 1-10V

Standard - 3000K - 1-10V

1A0070003.30.03

The sizes are expressed in inches.