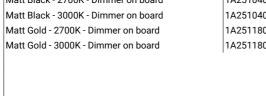

## HASHI

15,5W

120V - 60Hz

2700K - 765lm / 3000K - 823lm

CRI >90 UGR <19

Driver integrated

Dimmer on board

Matt Black - 2700K - Dimmer on board Matt Black - 3000K - Dimmer on board

1A2510403.27.06 1A2510403.30.06 1A2511803.27.06 1A2511803.30.06