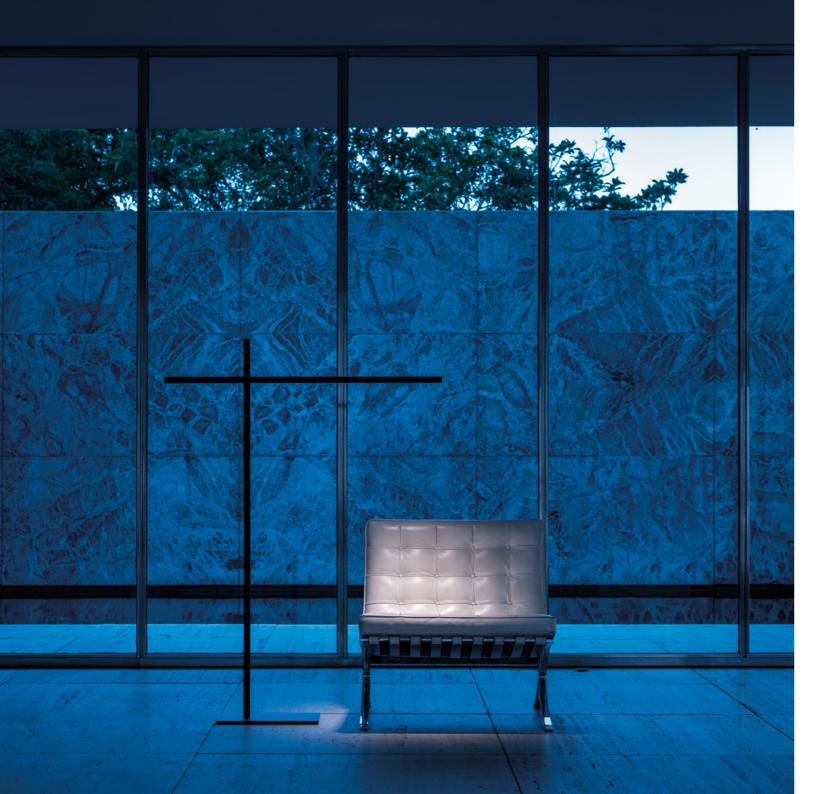

## **HASHI**

Federico Delrosso / 2017

A floor lamp conceived to provide direct light in a simple and flexible manner. Its principle component is the pivot point between two "chopsticks" (Hashi) that serve as light sources which, positioned in different ways, create a strong, graphic effect in space.

Particular care has been given to the proportions.

The sticks always appear lightweight and balanced.

HASHI Federico Delrosso / 2017

Floor / Direct / Indoor

Metal - Methacrylate Material

.04 Matt Black Finish .18 Matt Gold

Floor luminaire. Adjustable along the vertical axis. Dimmer on the cable. Note