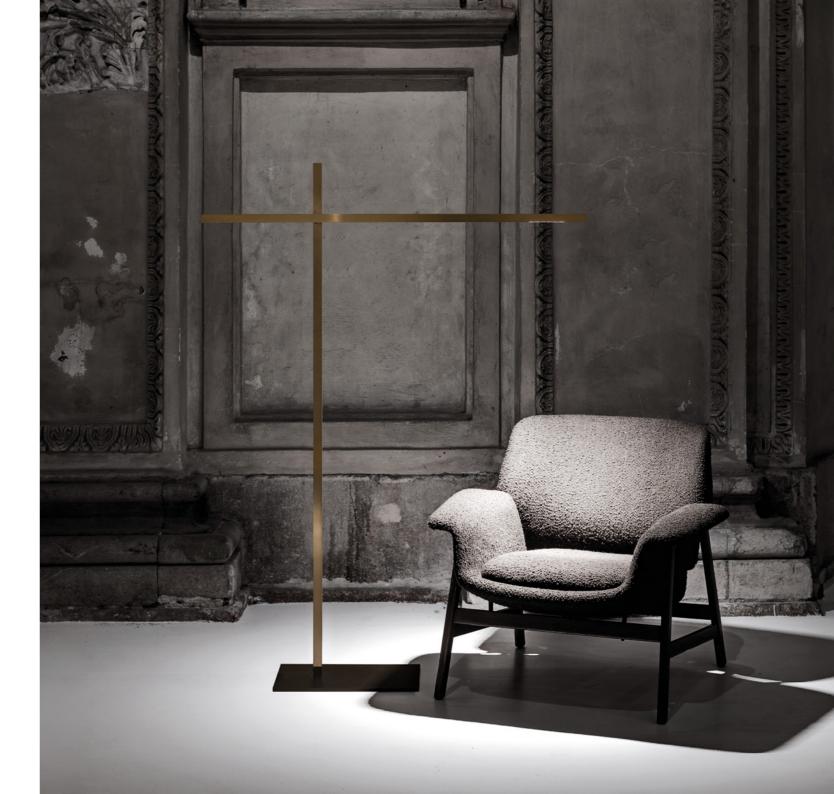

## **HASHI**

Federico Delrosso / 2017

A floor lamp conceived to provide direct light in a simple and flexible manner. Its principle component is the pivot point between two "chopsticks" (Hashi) that serve as light sources which, positioned in different ways, create a strong, graphic effect in space.

Particular care has been given to the proportions.

The sticks always appear lightweight and balanced.

HASHI Federico Delrosso / 2017

Floor / Direct / Indoor

Metal - Methacrylate Material

.04 Matt Black Finish .18 Matt Gold

Floor luminaire. Adjustable along the vertical axis. Dimmer on the cable. Note