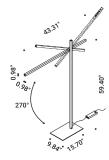

Particular care has been given to the proportions.

The sticks always appear lightweight and balanced.

HASHI Federico Delrosso / 2017

Floor / Direct / Indoor

Metal - Methacrylate Material

.04 Matt Black Finish .18 Matt Gold

Floor luminaire. Adjustable along the vertical axis. Dimmer on the cable. Note

## HASHI

15,5W

120V - 60Hz

2700K - 765lm / 3000K - 823lm

CRI >90 UGR <19

Driver integrated

Dimmer on board

Matt Black - 2700K - Dimmer on board Matt Black - 3000K - Dimmer on board