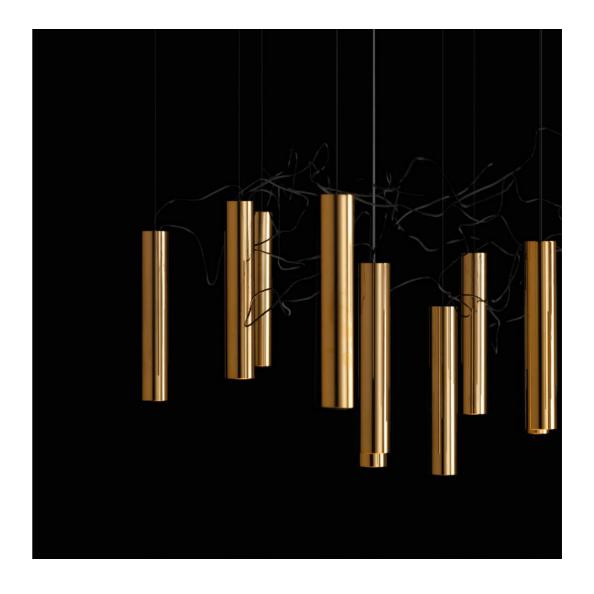

## **SIMBIOSI**

Davide Groppi / 2015

A de-structured chandelier that can be re-assembled as you like.

A conjuring trick that gives you the possibility of connecting the diodes in series using very weak electric currents with wires that are practically invisible.

The very thin wire that connects the light sources and brings them alive, one in relation to the other, is the principal component of this project.

SIMBIOSI Davide Groppi / 2015

Suspension / Direct / Indoor

Material Metal

Finish .03 Matt White .19 Polished Gold .26 Total Black

Note Suspension luminaire. Matt white rose and red cables for the matt white

finish. Matt black rose and anthracite grey cables for the other finishes.