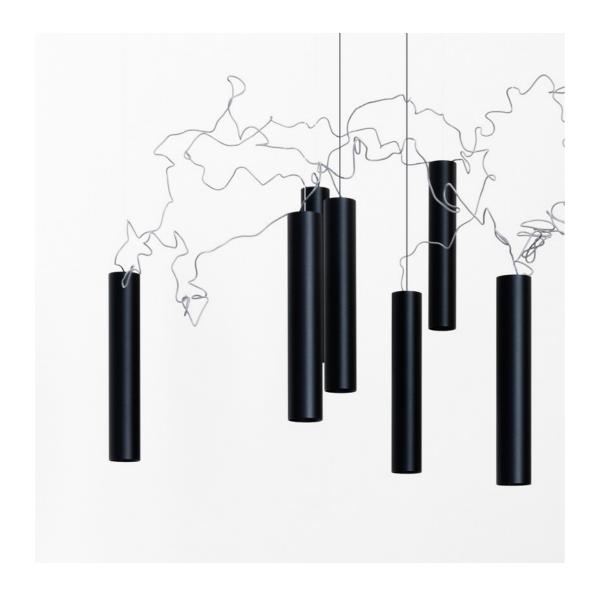

## **SIMBIOSI**

Davide Groppi / 2015

A de-structured chandelier that can be re-assembled as you like.

A conjuring trick that gives you the possibility of connecting the diodes in series using very weak electric currents with wires that are practically invisible.

The very thin wire that connects the light sources and brings them alive, one in relation to the other, is the principal component of this project.

SIMBIOSI Davide Groppi / 2015

Suspension / Direct / Indoor

Material Metal

Finish .03 Matt White .19 Polished Gold .26 Total Black

Note Suspension luminaire. Matt white rose and red cables for the matt white

finish. Matt black rose and anthracite grey cables for the other finishes.