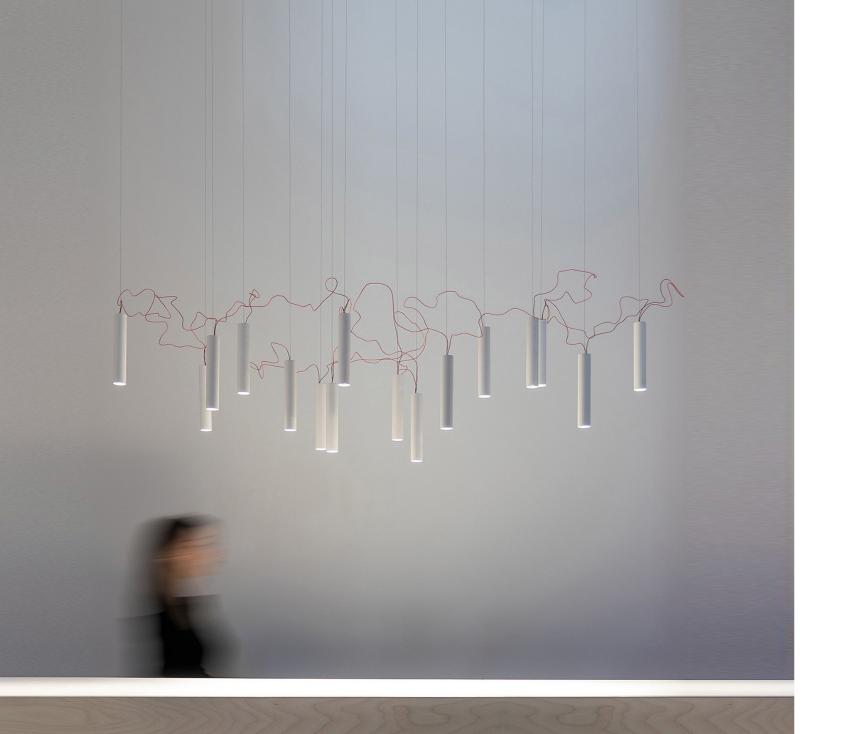

## **SIMBIOSI**

Davide Groppi / 2015

A de-structured chandelier that can be re-assembled as you like.

A conjuring trick that gives you the possibility of connecting the diodes in series using very weak electric currents with wires that are practically invisible.

The very thin wire that connects the light sources and brings them alive, one in relation to the other, is the principal component of this project.

SIMBIOSI Davide Groppi / 2015

Suspension / Direct / Indoor

Material Metal

Finish .03 Matt White .19 Polished Gold .26 Total Black

Note Suspension luminaire. Matt white rose and red cables for the matt white

finish. Matt black rose and anthracite grey cables for the other finishes.