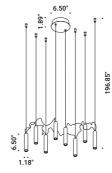

2700K - DALI
 1A2870303.27.01

 Matt White - 3000K - DALI
 1A2870303.30.01

 Polished Gold - 2700K - DALI
 1A2871903.27.01

 Polished Gold - 3000K - DALI
 1A2871903.30.01

 Total Black - 2700K - DALI
 1A2872603.27.01

 Total Black - 3000K - DALI
 1A2872603.30.01



#### SIMBIOSI

DALI

16W 120V - 60Hz 2700K - 931lm / 3000K - 960lm CRI >90 Driver integrated 1-10V



| Matt White - 2700K - 1-10V    | 1A2870303.27.03 |
|-------------------------------|-----------------|
| Matt White - 3000K - 1-10V    | 1A2870303.30.03 |
| Polished Gold - 2700K - 1-10V | 1A2871903.27.03 |
| Polished Gold - 3000K - 1-10V | 1A2871903.30.03 |
| Total Black - 2700K - 1-10V   | 1A2872603.27.03 |
| Total Black - 3000K - 1-10V   | 1A2872603.30.03 |

The sizes are expressed in inches.

Davide Groppi / 2015 SIMBIOSI



#### SIMBIOSI

16W 120V - 60Hz 2700K - 931lm / 3000K - 960lm CRI >90 Driver integrated TRIAC/IGBT 

 Matt White - 2700K - TRIAC/IGBT
 1A2870303.27.02

 Matt White - 3000K - TRIAC/IGBT
 1A2870303.30.02

 Polished Gold - 2700K - TRIAC/IGBT
 1A2871903.27.02

 Polished Gold - 3000K - TRIAC/IGBT
 1A2871903.30.02

 Total Black - 2700K - TRIAC/IGBT
 1A2872603.27.02

 Total Black - 3000K - TRIAC/IGBT
 1A2872603.30.02

### Optional accessories

Suspension kits



| Sloped ceiling suspension hook | Not included    |
|--------------------------------|-----------------|
| Chrome plated - 1 Piece        | 1A0530000.00.00 |

# SIMBIOSI