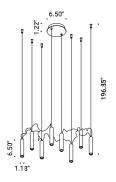

AISI 304 stainless steel suspension cables.

The sizes are expressed in inches.

Davide Groppi / 2015 SIMBIOSI