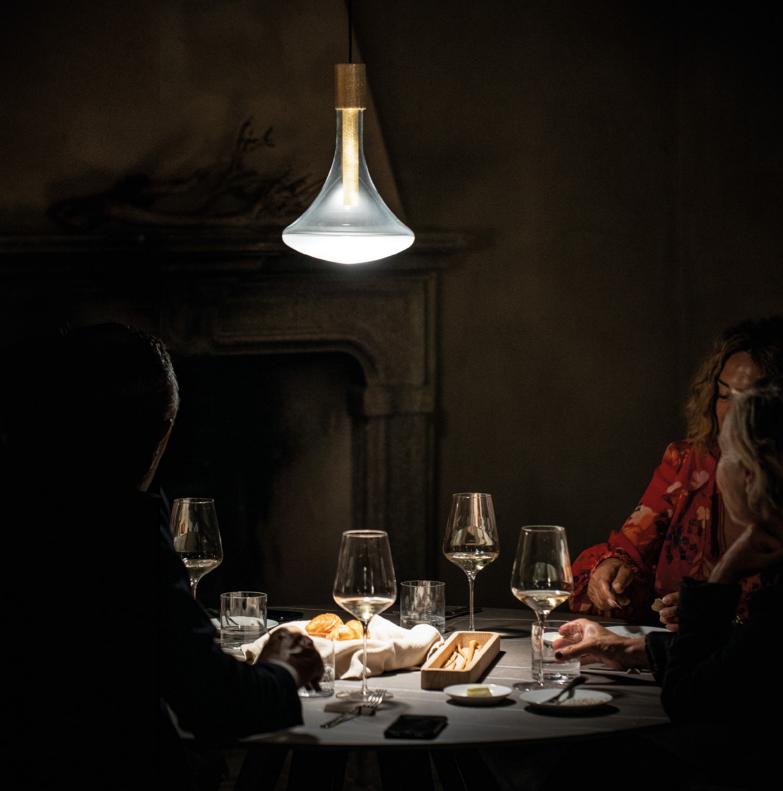

# CATHODE

Omar Carraglia / 2015

A scientific looking bulb made from mouth blown glass.
The shape brings to mind a light bulb that was never born.
Think steampunk: situations in which instruments were inspired by the rudiments of electricity. The classic light bulb that has no future becomes a wonderful device made of luminous diodes.
What would the past have looked like if the future had arrived first?
Luminaire available also in ENDLESS version.

CATHODE Omar Carraglia / 2015

Suspension / Diffuse / Indoor

Material Blown glass - Metal

.03 Matt White Finish .08 Brushed Brass .28 Polished Black Chrome

Note

Suspension luminaire. Blown glass diffuser. Matt white rose and white cable for the matt white finish. Matt black rose and black cable for the other finishes. Single rose for more than one lamp on request. CATHODE 2: version with power cable only and without rose. CATHODE ENDLESS: luminaire dedicated to ENDLESS system (Max 48V DC - Max 150W - Max 4A). It can be used, on the same circuit, with the ENDLESS models.