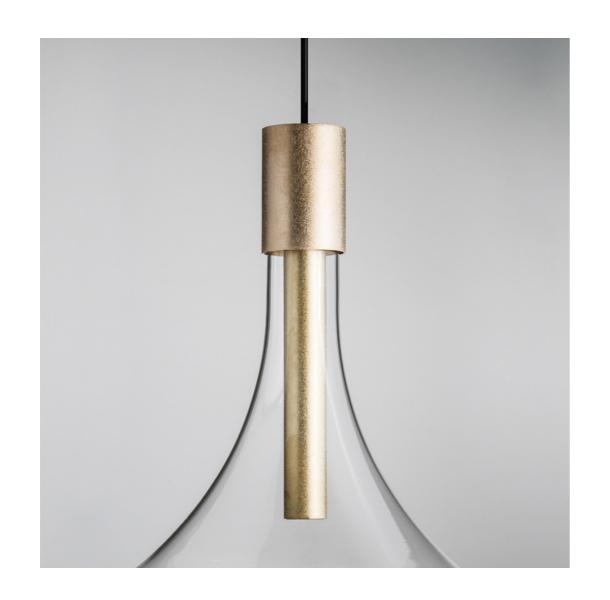

# CATHODE

Omar Carraglia / 2015

A scientific looking bulb made from mouth blown glass.
The shape brings to mind a light bulb that was never born.
Think steampunk: situations in which instruments were inspired by the rudiments of electricity. The classic light bulb that has no future becomes a wonderful device made of luminous diodes.
What would the past have looked like if the future had arrived first?
Luminaire available also in ENDLESS version.

CATHODE Omar Carraglia / 2015

Suspension / Diffuse / Indoor

Material Blown glass - Metal

.03 Matt White Finish .08 Brushed Brass .28 Polished Black Chrome

Note

Suspension luminaire. Blown glass diffuser. Matt white rose and white cable for the matt white finish. Matt black rose and black cable for the other finishes. Single rose for more than one lamp on request. CATHODE 2: version with power cable only and without rose. CATHODE ENDLESS: luminaire dedicated to ENDLESS system (Max 48V DC - Max 150W - Max 4A). It can be used, on the same circuit, with the ENDLESS models.