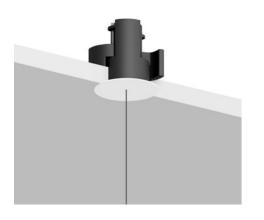

### Suspension kits

| Recessed suspension kit for 0.49" plasterboard |                                                                                                     |           |                   |  |  |
|------------------------------------------------|-----------------------------------------------------------------------------------------------------|-----------|-------------------|--|--|
| Matt White                                     | For elettrical cables - 1 Piece<br>Plasterboard cut-out Ø 1.73"<br>Minimum space for mounting 2.76" | CATHODE 2 | 2 1X0000300.07.00 |  |  |
| Matt Black                                     | For elettrical cables - 1 Piece<br>Plasterboard cut-out Ø 1.73"<br>Minimum space for mounting 2.76" | CATHODE 2 | 1X0000400.07.00   |  |  |