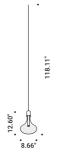

CATHODE Omar Carraglia / 2015

Suspension / Diffuse / Indoor

Material Blown glass - Metal

.03 Matt White Finish .08 Brushed Brass .28 Polished Black Chrome

Note

Suspension luminaire. Blown glass diffuser. Matt white rose and white cable for the matt white finish. Matt black rose and black cable for the other finishes. Single rose for more than one lamp on request. CATHODE 2: version with power cable only and without rose. CATHODE ENDLESS: luminaire dedicated to ENDLESS system (Max 48V DC - Max 150W - Max 4A). It can be used, on the same circuit, with the ENDLESS models.

The sizes are expressed in inches.