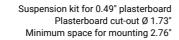

### Suspension kits

| Recessed suspension kit for 0.49" plasterboard |                                                                                                     |           |                   |  |  |
|------------------------------------------------|-----------------------------------------------------------------------------------------------------|-----------|-------------------|--|--|
| Matt White                                     | For elettrical cables - 1 Piece<br>Plasterboard cut-out Ø 1.73"<br>Minimum space for mounting 2.76" | CATHODE 2 | 2 1X0000300.07.00 |  |  |
| Matt Black                                     | For elettrical cables - 1 Piece<br>Plasterboard cut-out Ø 1.73"<br>Minimum space for mounting 2.76" | CATHODE 2 | 1X0000400.07.00   |  |  |