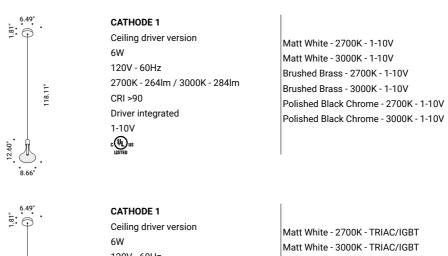

### **CATHODE 1**

Ceiling driver version 5,6W 120V - 60Hz

2700K - 264lm / 3000K - 284lm CRI >90

Driver integrated

ON/OFF CUL US

| Matt White - 2700K - ON/OFF            | 1A2980303.27.00 |
|----------------------------------------|-----------------|
| Matt White - 3000K - ON/OFF            | 1A2980303.30.00 |
| Brushed Brass - 2700K - ON/OFF         | 1A2980803.27.00 |
| Brushed Brass - 3000K - ON/OFF         | 1A2980803.30.00 |
| Polished Black Chrome - 2700K - ON/OFF | 1A2982803.27.00 |
| Polished Black Chrome - 3000K - ON/OFF | 1A2982803.30.00 |
|                                        |                 |

#### CATHODE Omar Carraglia / 2015

120V - 60Hz 2700K - 264lm / 3000K - 284lm CRI >90 Driver integrated TRIAC/IGBT

| Matt White - 2700K - TRIAC/IGBT            | 1A2980303.27.02 |
|--------------------------------------------|-----------------|
| Matt White - 3000K - TRIAC/IGBT            | 1A2980303.30.02 |
| Brushed Brass - 2700K - TRIAC/IGBT         | 1A2980803.27.02 |
| Brushed Brass - 3000K - TRIAC/IGBT         | 1A2980803.30.02 |
| Polished Black Chrome - 2700K - TRIAC/IGBT | 1A2982803.27.02 |
| Polished Black Chrome - 3000K - TRIAC/IGBT | 1A2982803.30.02 |
|                                            |                 |