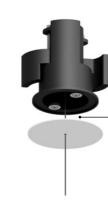

| Ceiling suspension |                                 | Not included |                 |  |
|--------------------|---------------------------------|--------------|-----------------|--|
| Matt White         | For elettrical cables - 1 Piece | CATHODE 2    | 1X0010300.06.00 |  |
| Matt Black         | For elettrical cables - 1 Piece | CATHODE 2    | 1X0010400.06.00 |  |