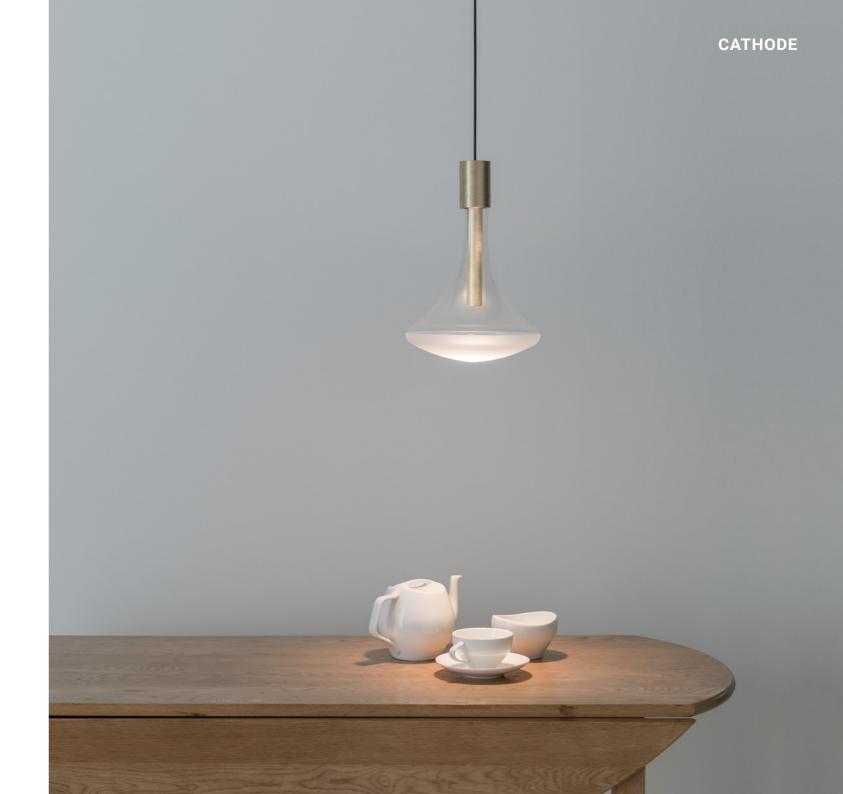

# CATHODE

Omar Carraglia / 2015

A scientific looking bulb made from mouth blown glass.
The shape brings to mind a light bulb that was never born.
Think steampunk: situations in which instruments were inspired by the rudiments of electricity. The classic light bulb that has no future becomes a wonderful device made of luminous diodes.
What would the past have looked like if the future had arrived first?
Luminaire available also in ENDLESS version.

CATHODE Omar Carraglia / 2015

Suspension / Diffuse / Indoor

Material Blown glass - Metal

.03 Matt White Finish .08 Brushed Brass .28 Polished Black Chrome

Note

Suspension luminaire. Blown glass diffuser. Matt white rose and white cable for the matt white finish. Matt black rose and black cable for the other finishes. Single rose for more than one lamp on request. CATHODE 2: version with power cable only and without rose. CATHODE ENDLESS: luminaire dedicated to ENDLESS system (Max 48V DC - Max 150W - Max 4A). It can be used, on the same circuit, with the ENDLESS models.