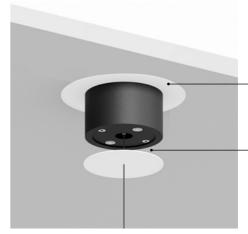

# CATHODE

Omar Carraglia / 2015

A scientific looking bulb made from mouth blown glass.
The shape brings to mind a light bulb that was never born.
Think steampunk: situations in which instruments were inspired by the rudiments of electricity. The classic light bulb that has no future becomes a wonderful device made of luminous diodes.
What would the past have looked like if the future had arrived first?
Luminaire available also in ENDLESS version.

CATHODE Omar Carraglia / 2015

Suspension / Diffuse / Indoor

Material Blown glass - Metal

.03 Matt White Finish .08 Brushed Brass .28 Polished Black Chrome

Note

Suspension luminaire. Blown glass diffuser. Matt white rose and white cable for the matt white finish. Matt black rose and black cable for the other finishes. Single rose for more than one lamp on request. CATHODE 2: version with power cable only and without rose. CATHODE ENDLESS: luminaire dedicated to ENDLESS system (Max 48V DC - Max 150W - Max 4A). It can be used, on the same circuit, with the ENDLESS models.