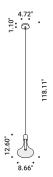

CATHODE Omar Carraglia / 2015

Suspension / Diffuse / Indoor

Material Blown glass - Metal

.03 Matt White Finish .08 Brushed Brass .28 Polished Black Chrome

Note

Suspension luminaire. Blown glass diffuser. Matt white rose and white cable for the matt white finish. Matt black rose and black cable for the other finishes. Single rose for more than one lamp on request. CATHODE 2: version with power cable only and without rose. CATHODE ENDLESS: luminaire dedicated to ENDLESS system (Max 48V DC - Max 150W - Max 4A). It can be used, on the same circuit, with the ENDLESS models.

The sizes are expressed in inches.