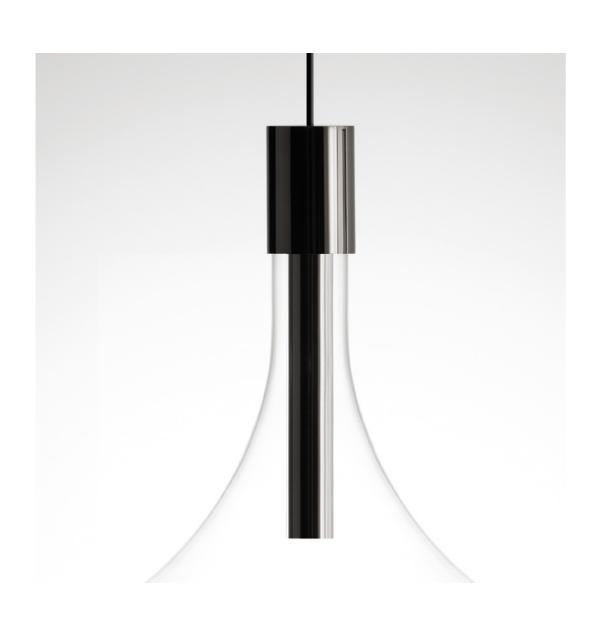

# CATHODE

Omar Carraglia / 2015

A scientific looking bulb made from mouth blown glass.
The shape brings to mind a light bulb that was never born.
Think steampunk: situations in which instruments were inspired by the rudiments of electricity. The classic light bulb that has no future becomes a wonderful device made of luminous diodes.
What would the past have looked like if the future had arrived first?
Luminaire available also in ENDLESS version.

CATHODE Omar Carraglia / 2015

Suspension / Diffuse / Indoor

Material Blown glass - Metal

.03 Matt White Finish .08 Brushed Brass .28 Polished Black Chrome

Note

Suspension luminaire. Blown glass diffuser. Matt white rose and white cable for the matt white finish. Matt black rose and black cable for the other finishes. Single rose for more than one lamp on request. CATHODE 2: version with power cable only and without rose. CATHODE ENDLESS: luminaire dedicated to ENDLESS system (Max 48V DC - Max 150W - Max 4A). It can be used, on the same circuit, with the ENDLESS models.