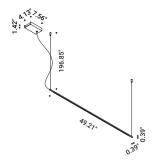

#### **SHANGHAI 1**

Ceiling driver version 1A3260303.27.03 Matt White - 2700K - 1-10V 15,5W Matt White - 3000K - 1-10V 1A3260303.30.03 120V - 60Hz Brushed Brass - 2700K - 1-10V 1A3260803.27.03 2700K - 592lm / 3000K - 619lm 1A3260803.30.03 Brushed Brass - 3000K - 1-10V CRI >90 Driver integrated

### SHANGHAI 2

1-10V

Remote driver version 13W 24V DC 2700K - 592lm / 3000K - 619lm CRI >90

Driver not included

1A3260303.27.20 Matt White - 2700K Matt White - 3000K 1A3260303.30.20 1A3260803.27.20 Brushed Brass - 2700K Brushed Brass - 3000K 1A3260803.30.20

The sizes are expressed in inches.

SHANGHAI Davide Groppi / 2013