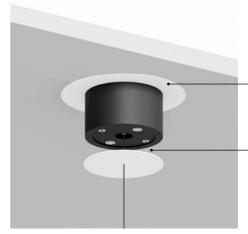

# SHANGHAI

Davide Groppi / 2013

The smallest possible shape.
A suspended luminous segment.
Beautiful by itself or in composition.
Suitable for working area or kitchen.
Luminaire designed also to be powered by ENDLESS conductive tape.

SHANGHAI Davide Groppi / 2013

Suspension / Direct / Indoor

Material Metal - Methacrylate

.03 Matt White Finish .08 Brushed Brass

Note

Suspension luminaire. Matt white rose. AISI 304 stainless steel suspension cables. Transparent cable. SHANGHAI 2: version with power cable only and without rose. Possibility for the luminaire to be powered by ENDLESS conductive tape and by dedicated voltage/current (Max 48V