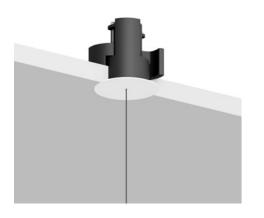

## Recessed suspension kit

| Magnetic | fixing |
|----------|--------|
|----------|--------|

|          | Version                                          | Use                                                   | Product reference                     | Finish          | Code            |
|----------|--------------------------------------------------|-------------------------------------------------------|---------------------------------------|-----------------|-----------------|
|          | Recessed                                         |                                                       | SHANGHAI 1<br>SHANGHAI 2<br>SOTTILE 1 | Matt White      | 1X0000300.01.00 |
|          | suspension kit 01                                | SOTTILE 1 DE<br>SOTTILE 2<br>SOTTILE 2 DE             | Matt Black                            | 1X0000400.01.00 |                 |
|          | Recessed                                         | For elettrical cables                                 |                                       | Matt White      | 1X0000300.02.00 |
|          | suspension kit 02                                | For elettrical cables                                 | MAGIA                                 | Matt Black      | 1X0000400.02.00 |
| <b>∴</b> | Recessed For suspension cables                   | MASAI 1<br>MASAI 2                                    | Matt White                            | 1X0000300.03.00 |                 |
| 2.76     | suspension kit 03                                | suspension kit 03                                     | REFLEX S 1<br>REFLEX S 2              | Matt Black      | 1X0000400.03.00 |
| 2.44"    | Recessed suspension kit 04 For elettrical cables | ASINTOTO REFLEX S 2 SHANGHAI 2 SOTTILE 2 SOTTILE 2 DE | Matt White                            | 1X0000300.04.00 |                 |
|          |                                                  |                                                       | Matt Black                            | 1X0000400.04.00 |                 |
|          | Recessed                                         | For elettrical cables                                 | LOUIS XIV 2<br>SOTTOSOPRA 2           | Matt White      | 1X0000300.05.00 |
|          | suspension kit 05                                | For elettrical cables                                 |                                       | Matt Black      | 1X0000400.05.00 |
|          | Recessed                                         | For elettrical cables                                 | CATHODE 2 LED IS MORE 2               | Matt White      | 1X0000300.07.00 |
|          | suspension kit 07                                | r or electrical cables                                | MISS 2                                | Matt Black      | 1X0000400.07.00 |