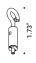

SHANGHAI Davide Groppi / 2013

Suspension / Direct / Indoor

Material Metal - Methacrylate

.03 Matt White Finish .08 Brushed Brass

Note

Suspension luminaire. Matt white rose. AISI 304 stainless steel suspension cables. Transparent cable. SHANGHAI 2: version with power cable only and without rose. Possibility for the luminaire to be powered by ENDLESS conductive tape and by dedicated voltage/current (Max 48V

DC - Max 150W - Max 4A).