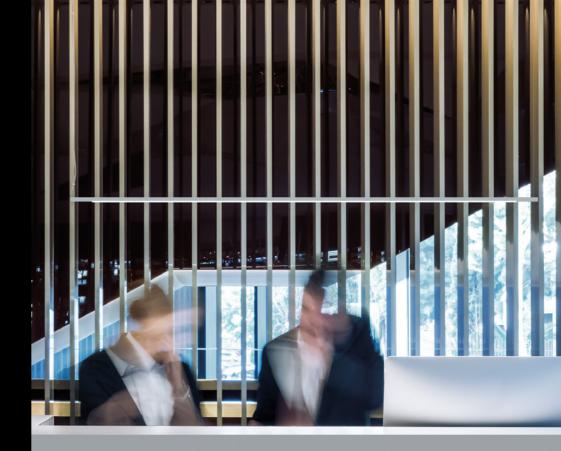

# SHANGHAI

Davide Groppi / 2013

The smallest possible shape.
A suspended luminous segment.
Beautiful by itself or in composition.
Suitable for working area or kitchen.
Luminaire designed also to be powered by ENDLESS conductive tape.

SHANGHAI Davide Groppi / 2013

Suspension / Direct / Indoor

Material Metal - Methacrylate

.03 Matt White Finish .08 Brushed Brass

Note

Suspension luminaire. Matt white rose. AISI 304 stainless steel suspension cables. Transparent cable. SHANGHAI 2: version with power cable only and without rose. Possibility for the luminaire to be powered by ENDLESS conductive tape and by dedicated voltage/current (Max 48V