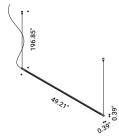

#### **SHANGHAI 1**

Ceiling driver version 1A3260303.27.03 Matt White - 2700K - 1-10V 15,5W Matt White - 3000K - 1-10V 1A3260303.30.03 120V - 60Hz Brushed Brass - 2700K - 1-10V 1A3260803.27.03 2700K - 592lm / 3000K - 619lm 1A3260803.30.03 Brushed Brass - 3000K - 1-10V CRI >90 Driver integrated

### SHANGHAI 2

1-10V

Remote driver version 13W 24V DC 2700K - 592lm / 3000K - 619lm CRI >90

Driver not included

1A3260303.27.20 Matt White - 2700K Matt White - 3000K 1A3260303.30.20 1A3260803.27.20 Brushed Brass - 2700K Brushed Brass - 3000K 1A3260803.30.20

The sizes are expressed in inches.

SHANGHAI Davide Groppi / 2013