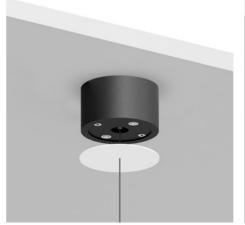

# SHANGHAI

Davide Groppi / 2013

The smallest possible shape.
A suspended luminous segment.
Beautiful by itself or in composition.
Suitable for working area or kitchen.
Luminaire designed also to be powered by ENDLESS conductive tape.

SHANGHAI Davide Groppi / 2013

Suspension / Direct / Indoor

Material Metal - Methacrylate

.03 Matt White Finish .08 Brushed Brass

Note

Suspension luminaire. Matt white rose. AISI 304 stainless steel suspension cables. Transparent cable. SHANGHAI 2: version with power cable only and without rose. Possibility for the luminaire to be powered by ENDLESS conductive tape and by dedicated voltage/current (Max 48V