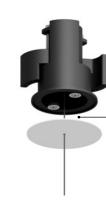

# SHANGHAI

Davide Groppi / 2013

The smallest possible shape.
A suspended luminous segment.
Beautiful by itself or in composition.
Suitable for working area or kitchen.
Luminaire designed also to be powered by ENDLESS conductive tape.

SHANGHAI Davide Groppi / 2013

Suspension / Direct / Indoor

Material Metal - Methacrylate

.03 Matt White Finish .08 Brushed Brass

Note

Suspension luminaire. Matt white rose. AISI 304 stainless steel suspension cables. Transparent cable. SHANGHAI 2: version with power cable only and without rose. Possibility for the luminaire to be powered by ENDLESS conductive tape and by dedicated voltage/current (Max 48V