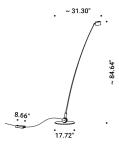

## SAMPEI 230

17W

120V - 60Hz

2700K - 1451lm / 3000K - 1527lm

CRI >90

Driver integrated Dimmer on board

C UL US

Matt White - 2700K - Dimmer on board Matt White - 3000K - Dimmer on board

1A3730303.30.06 1A3730403.27.06 1A3730403.30.06 1A3732003.27.06 1A3732003.30.06 1A3733703.27.06

1A3730303.27.06

Umbra Grey - 2700K - Dimmer on board Umbra Grey - 3000K - Dimmer on board

1A3733703.30.06 1A3734103.27.06 1A3734103.30.06