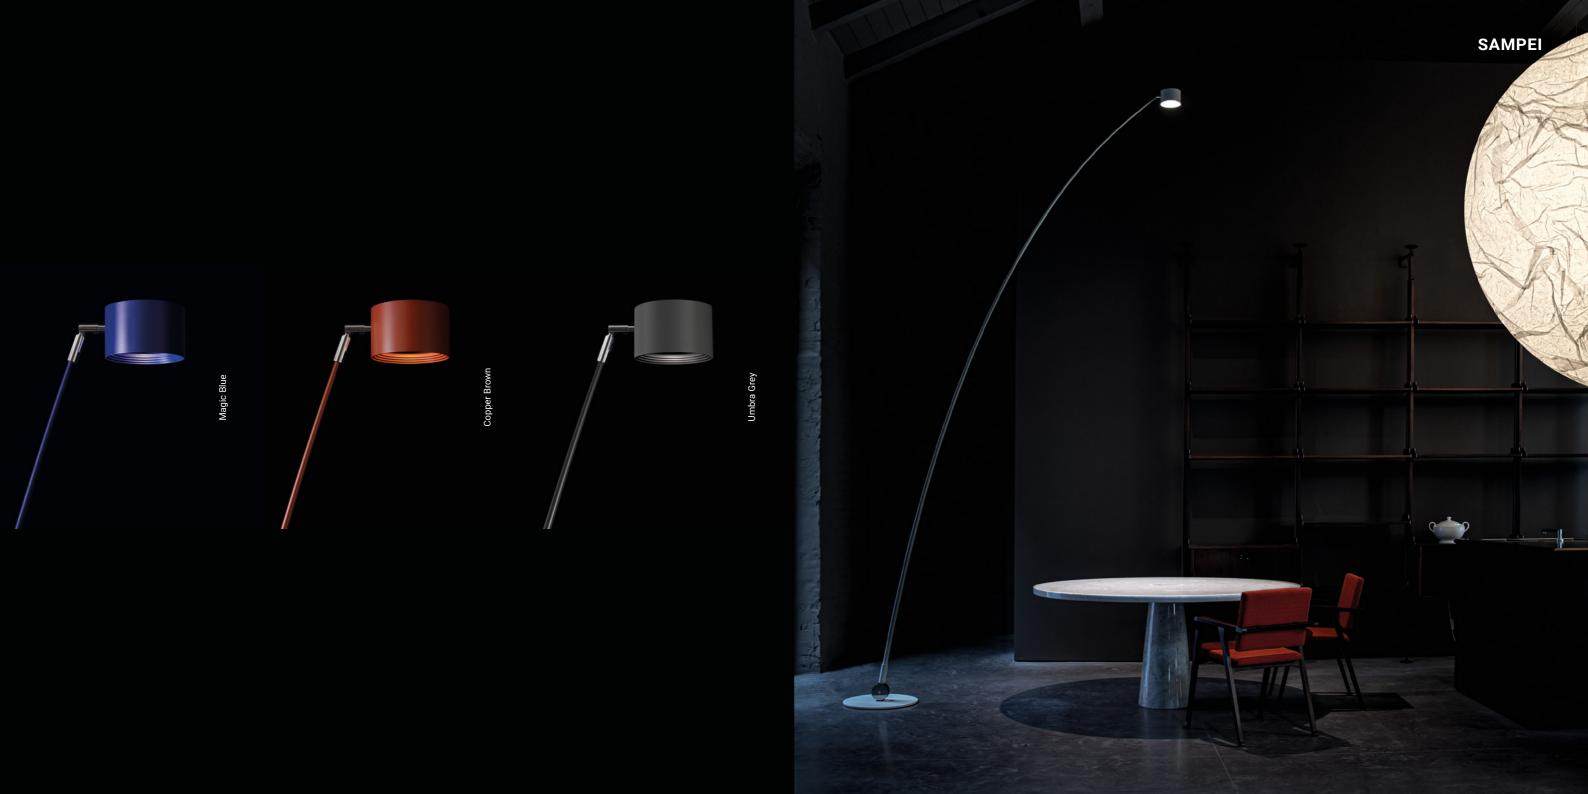

XXIII Compasso d'Oro ADI Award 2014

Elle Deco International Design Award 2011

SAMPEI Enzo Calabrese - Davide Groppi / 2011

Floor / Direct / Indoor

Material Glass fiber - Metal

.03 Matt White Finish .04 Matt Black .20 Magic Blue .37 Copper Brown

.41 Umbra Grey

Note Floor luminaire. Adjustable in all directions. Dimmer on the cable.

White cable for the matt white finish, black cable for the other finishes.

# **SAMPEI**

Enzo Calabrese - Davide Groppi / 2011

A special project, an authentic ready-made.

Obtained from a flexible fishing rod, it is a delicate and elegant sign, which brings to mind the subtle branches of a willow tree or bamboo canes floating on a light breeze. Sampei is an unexpected gift, it is the magic of looking up, using light as a hook, and being amazed by so much weightlessness. The light is the fisherman's line, catching faces, gazes, people. Available in 4 different heights and also in an outdoor version.