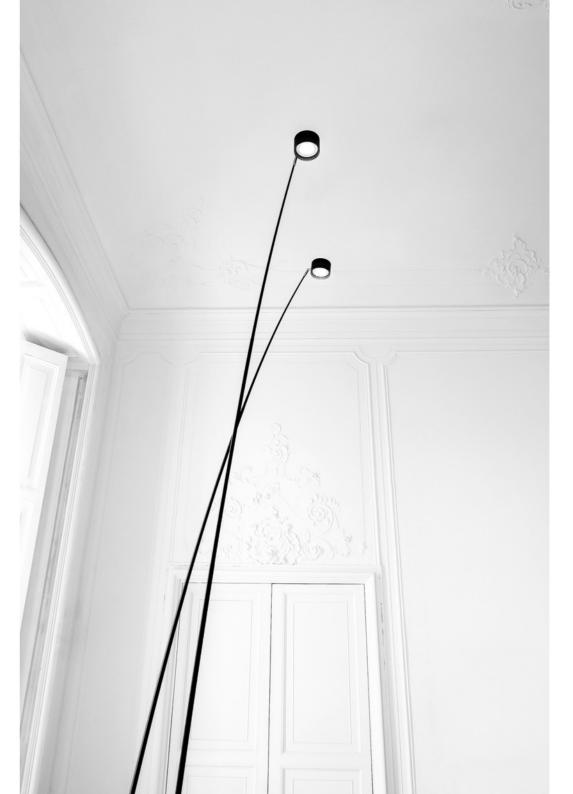

# **SAMPEI**

Enzo Calabrese - Davide Groppi / 2011

A special project, an authentic ready-made.

Obtained from a flexible fishing rod, it is a delicate and elegant sign, which brings to mind the subtle branches of a willow tree or bamboo canes floating on a light breeze. Sampei is an unexpected gift, it is the magic of looking up, using light as a hook, and being amazed by so much weightlessness. The light is the fisherman's line, catching faces, gazes, people. Available in 4 different heights and also in an outdoor version.

.41 Umbra Grey

Note Floor luminaire. Adjustable in all directions. Dimmer on the cable.

White cable for the matt white finish, black cable for the other finishes.