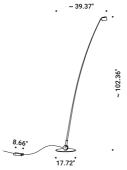

### SAMPEI 440

17W

120V - 60Hz

2700K - 1502lm / 3000K - 1570lm

CRI >90

Driver integrated Dimmer on board

CUL US

| Matt White - 2700K - Dimmer on board   |
|----------------------------------------|
| Matt White - 3000K - Dimmer on board   |
| Matt Black - 2700K - Dimmer on board   |
| Matt Black - 3000K - Dimmer on board   |
| Magic Blue - 2700K - Dimmer on board   |
| Magic Blue - 3000K - Dimmer on board   |
| Copper Brown - 2700K - Dimmer on board |
| Copper Brown - 3000K - Dimmer on board |
| Umbra Grey - 2700K - Dimmer on board   |
| Umbra Grey - 3000K - Dimmer on board   |
|                                        |