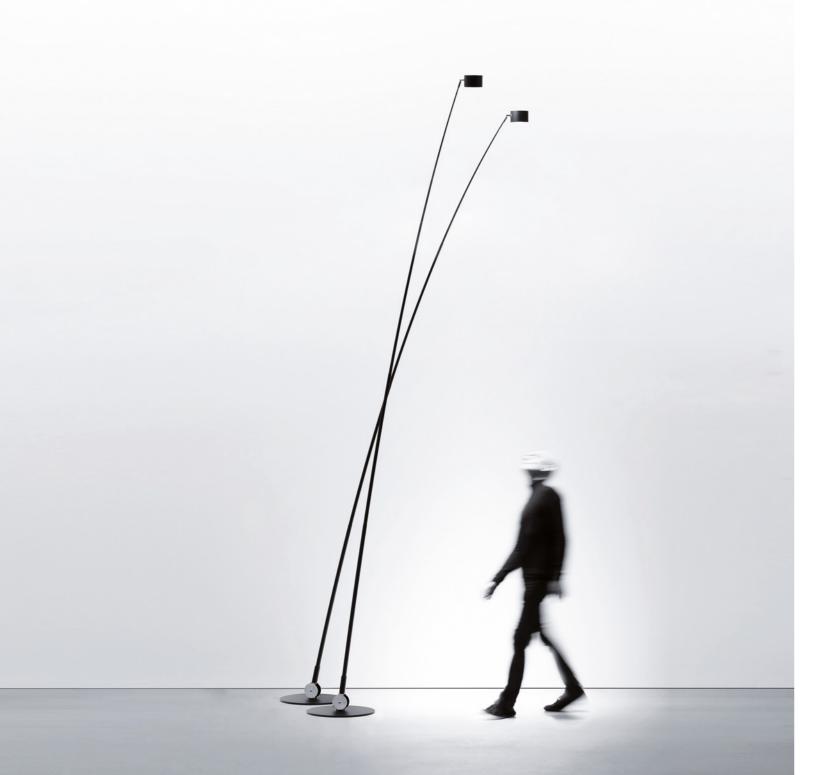

# **SAMPEI**

Enzo Calabrese - Davide Groppi / 2011

A special project, an authentic ready-made.

Obtained from a flexible fishing rod, it is a delicate and elegant sign, which brings to mind the subtle branches of a willow tree or bamboo canes floating on a light breeze. Sampei is an unexpected gift, it is the magic of looking up, using light as a hook, and being amazed by so much weightlessness. The light is the fisherman's line, catching faces, gazes, people. Available in 4 different heights and also in an outdoor version.

XXIII Compasso d'Oro ADI Award 2014

Elle Deco International Design Award 2011

SAMPEI Enzo Calabrese - Davide Groppi / 2011

Floor / Direct / Indoor

Material Glass fiber - Metal

.03 Matt White Finish .04 Matt Black .20 Magic Blue .37 Copper Brown

.41 Umbra Grey

Note Floor luminaire. Adjustable in all directions. Dimmer on the cable.

White cable for the matt white finish, black cable for the other finishes.