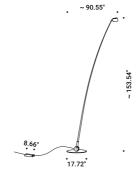

1A3740303.27.06 1A3740303.30.06 1A3740403.27.06 1A3740403.30.06 1A3742003.27.06 1A3742003.30.06 1A3743703.27.06 1A3743703.30.06 1A3744103.27.06 1A3744103.30.06

The sizes are expressed in inches.

SAMPEI Enzo Calabrese - Davide Groppi / 2011