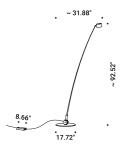

#### SAMPEI 260

17W 120V - 60Hz

2700K - 1451lm / 3000K - 1527lm

CRI >90 Driver integrated

Dimmer on board

| Matt White - 2700K - Dimmer on board   |
|----------------------------------------|
| Matt White - 3000K - Dimmer on board   |
| Matt Black - 2700K - Dimmer on board   |
| Matt Black - 3000K - Dimmer on board   |
| Magic Blue - 2700K - Dimmer on board   |
| Magic Blue - 3000K - Dimmer on board   |
| Copper Brown - 2700K - Dimmer on board |
| Copper Brown - 3000K - Dimmer on board |
| Umbra Grey - 2700K - Dimmer on board   |
| Umbra Grey - 3000K - Dimmer on board   |
|                                        |

1A3740303.27.06 1A3740303.30.06 1A3740403.27.06 1A3740403.30.06 1A3742003.27.06 1A3742003.30.06 1A3743703.27.06 1A3743703.30.06 1A3744103.27.06 1A3744103.30.06

The sizes are expressed in inches.

SAMPEI Enzo Calabrese - Davide Groppi / 2011