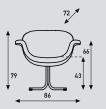

## Base:

### Cross-base:

- Non swiveling
- In powder coating colour. Or base in polished stainless steel. The rear mounting brackets will be finished in the same color as the base.
- With plastic gliders. As option with felt.

#### **Tulip Midi**

| models   | disc<br>swiveling | cross-base<br>non-swiveling |
|----------|-------------------|-----------------------------|
| meterage | 250cm             | 250cm                       |
| weight   | 19,5kg            | 17kg                        |
| packing  | 0,84m3            | 0,84m3                      |