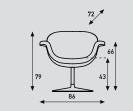

## Base:

#### Disc:

- Ø 53 cm.; aluminium founded coquille.
- Swiveling.
- Base disc in powder coating colour. Or disc aluminium polished. If the option for polished aluminum disc is chosen, the rear mounting brackets will be polished stainless steel and the column will be chrome.
- Disc is delivered standard with a felt ring at the bottom.

#### **Tulip Midi**

| models   | disc<br>swiveling | cross-base<br>non-swiveling |
|----------|-------------------|-----------------------------|
| meterage | 250cm             | 250cm                       |
| weight   | 19,5kg            | 17kg                        |
| packing  | 0,84m3            | 0,84m3                      |