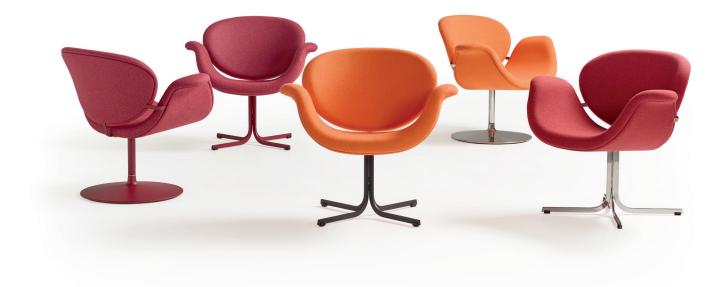

# Tulip Midi

Pierre Paulin | 1960 - Reintroduction 2016

## Base:

#### Disc:

- Ø 53 cm.; aluminium founded coquille.
- Swiveling.
- Base disc in powder coating colour. Or disc aluminium polished. If the option for polished aluminum disc is chosen, the rear mounting brackets will be polished stainless steel and the column will be chrome.
- Disc is delivered standard with a felt ring at the bottom.

### Cross-base:

- Non swiveling
- In powder coating colour. Or base in polished stainless steel. The rear mounting brackets will be finished in the same color as the base.
- With plastic gliders. As option with felt.

### Seat and back:

- In a matrix pressed beech-wooden shell.
- In a matrix pressed beech-wooden upholstered shell.
- Covered with moulded foam.