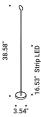

Material ABS - Carbon fiber - Metal

Finish .04 Matt Black

Note Table luminaire. Touch ON/OFF and adjustment. Black cable.

#### ANIMA

4W

5V DC

2700K - 575lm / 3000K - 589lm

CRI >80

Driver with plug not included

USB cable included Dimmer on board

C UL US