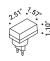

### Drivers

| Driver with plug |                                |           | Not included |
|------------------|--------------------------------|-----------|--------------|
| Matt Black       | Input 110-240V - 50/60Hz       | 1Z0000088 |              |
|                  | Output 5V DC - 2A - 10W - IP20 |           |              |