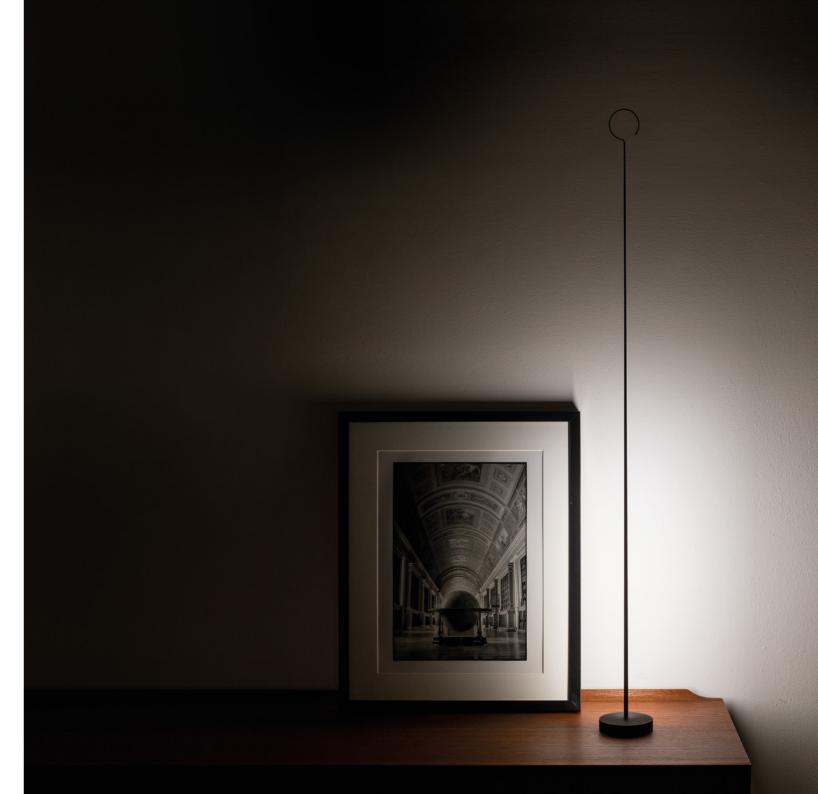

# ANIMA

Davide Groppi - Giorgio Rava / 2021

A slender, light, ephemeral and abstract sculpture, it is a weightless ideogram. It's the emotion of an indirect light with an aesthetic poised between Scandinavian and Japanese design, two apparently distant cultures but, actually, very close.

At the top, an open circle, almost a hook for fishermen of the soul.

XXVIII Compasso d'Oro ADI Award 2024

AZ Award 2022

Archiproducts Design Award 2021

ANIMA

Davide Groppi - Giorgio Rava / 2021

Table-Floor / Indirect / Indoor

Material ABS - Carbon fiber - Metal

Finish .04 Matt Black

Note Table luminaire. Touch ON/OFF and adjustment. Black cable.