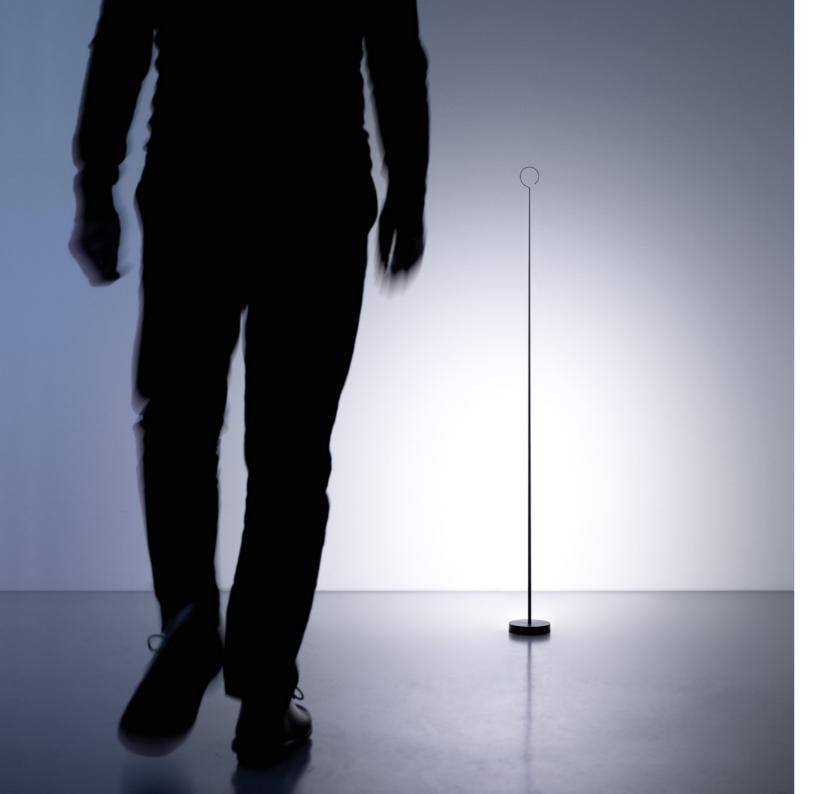

# ANIMA

Davide Groppi - Giorgio Rava / 2021

A slender, light, ephemeral and abstract sculpture, it is a weightless ideogram. It's the emotion of an indirect light with an aesthetic poised between Scandinavian and Japanese design, two apparently distant cultures but, actually, very close.

At the top, an open circle, almost a hook for fishermen of the soul.

XXVIII Compasso d'Oro ADI Award 2024

AZ Award 2022

Archiproducts Design Award 2021

ANIMA

Davide Groppi - Giorgio Rava / 2021

Table-Floor / Indirect / Indoor

Material ABS - Carbon fiber - Metal

Finish .04 Matt Black

Note Table luminaire. Touch ON/OFF and adjustment. Black cable.