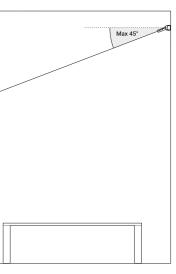

### Kit wall connection vertical sloped 45° Matt White Matt Black

| Kit wall connection sloped right 75° |  |
|--------------------------------------|--|
| Matt White                           |  |
| Matt Black                           |  |

#### Not included

1A0290400.00.00

Example of installation with driver with plug

INFINITO

Davide Groppi / 2016

Davide Groppi / 2016

Example of installation with max rotation 30°

1A0120400.00.00 - Example of installation with kit wall connection vertical sloped 45°