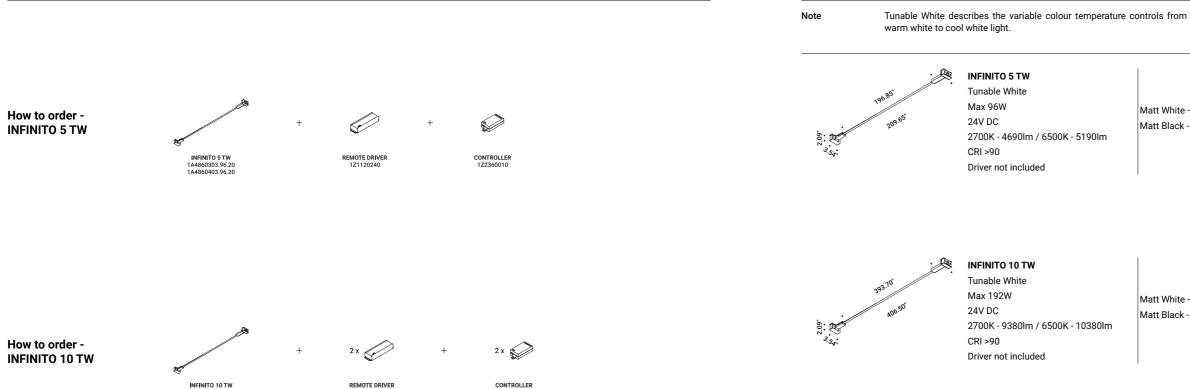

Special stainless steel tape (0.75") stretched from wall to wall. Available in 236.22" / 472.44" / 708.66" with a single power unit and uniform lighting. Available in Tunable White (TW - 196.85" / 393.70") version. LED strip that can be divided every 1.90".

INFINITO 5 TW /

INFINITO 10 TW

Davide Groppi / 2016

Davide Groppi / 2016