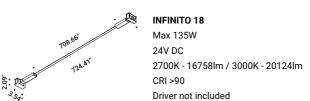

**INFINITO 6** Max 45W 236.22 24V DC 2700K - 5592lm / 3000K - 5700lm CRI >90 Driver not included 

472.<sup>44</sup>

Matt White - 2700K Matt White - 3000K Matt Black - 2700K Matt Black - 3000K

**INFINITO 12** Max 90W 24V DC 2700K - 11184lm / 3000K - 11400lm CRI >90 Driver not included 