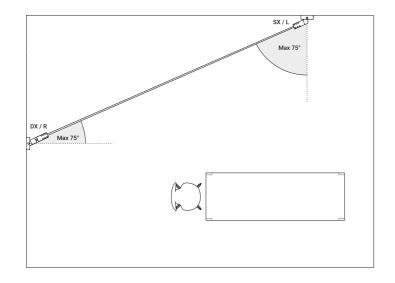

### Kit wall connection vertical sloped 45° Matt White Matt Black

| Kit wall connection sloped right 75° |  |
|--------------------------------------|--|
| Matt White                           |  |
| Matt Black                           |  |

| Kit wall connection sloped left 75° |  |
|-------------------------------------|--|
| Matt White                          |  |
| Matt Black                          |  |

-

| iite |  |
|------|--|
| ack  |  |
|      |  |