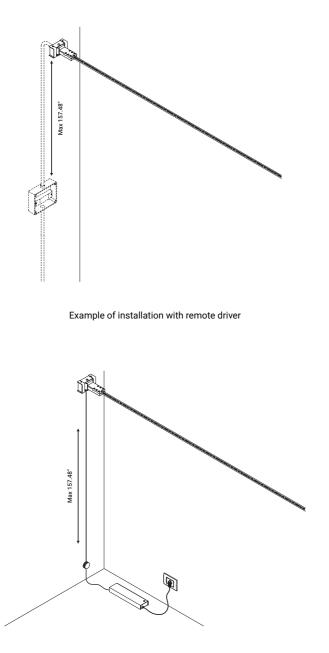

1A2270303.27.20 1A2270303.30.20 1A2270403.27.20 1A2270403.30.20

Davide Groppi / 2016

INFINITO 10 TW 1A4870303.96.20 1A4870403.96.20

REMOTE DRIVER 1Z1120240

1Z2360010

#### Not included

1A0290400.00.00

Example of installation with driver with plug

INFINITO

Davide Groppi / 2016

Davide Groppi / 2016

Example of installation with max rotation 30°

1A0120400.00.00 - Example of installation with kit wall connection vertical sloped 45°