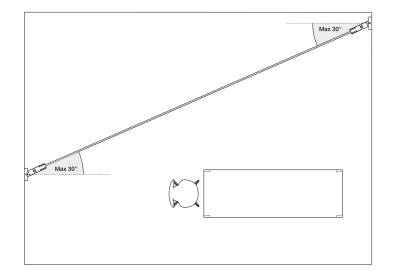

#### Not included

1A0290400.00.00

Example of installation with driver with plug

INFINITO

Davide Groppi / 2016

Davide Groppi / 2016

Example of installation with max rotation 30°

1A0120400.00.00 - Example of installation with kit wall connection vertical sloped 45°