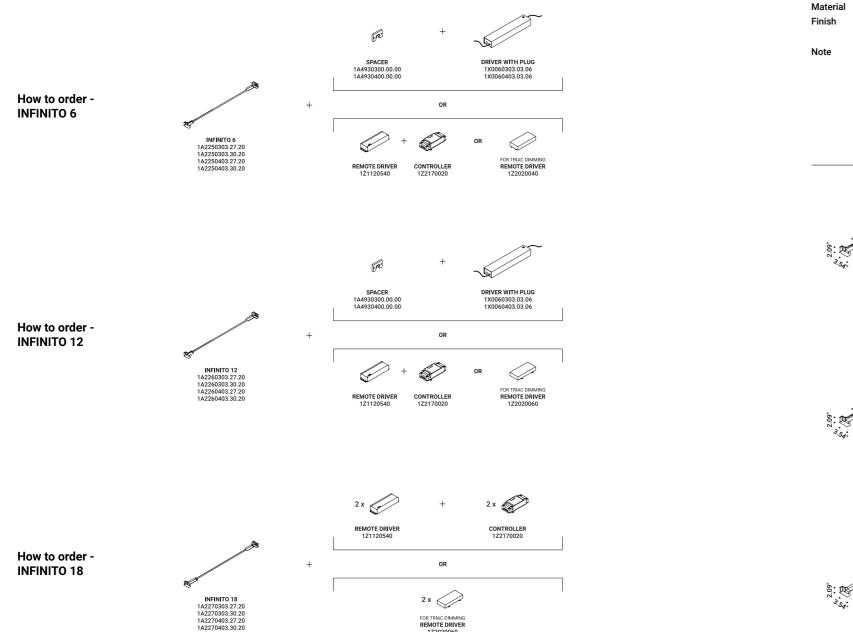

### **INFINITO 6 - INFINITO 12 - INFINITO 18**

Davide Groppi / 2016

Davide Groppi / 2016

| Wall-Systems / In | direct / Indoor |                |
|-------------------|-----------------|----------------|
| Material          | Metal           |                |
| Finish            | .03 Matt White  | .04 Matt Black |

**INFINITO 6** Max 45W 236.22 24V DC 2700K - 5592lm / 3000K - 5700lm CRI >90 Driver not included 

472.<sup>44</sup>

Matt White - 2700K Matt White - 3000K Matt Black - 2700K Matt Black - 3000K

**INFINITO 12** Max 90W 24V DC 2700K - 11184lm / 3000K - 11400lm CRI >90 Driver not included 

Matt White - 2700K Matt White - 3000K Matt Black - 2700K Matt Black - 3000K

1Z2020060

### INFINITO

Matt White - 2700K Matt White - 3000K Matt Black - 2700K Matt Black - 3000K

1A2250303.27.20 1A2250303.30.20 1A2250403.27.20 1A2250403.30.20

1A2260303.27.20 1A2260303.30.20 1A2260403.27.20 1A2260403.30.20