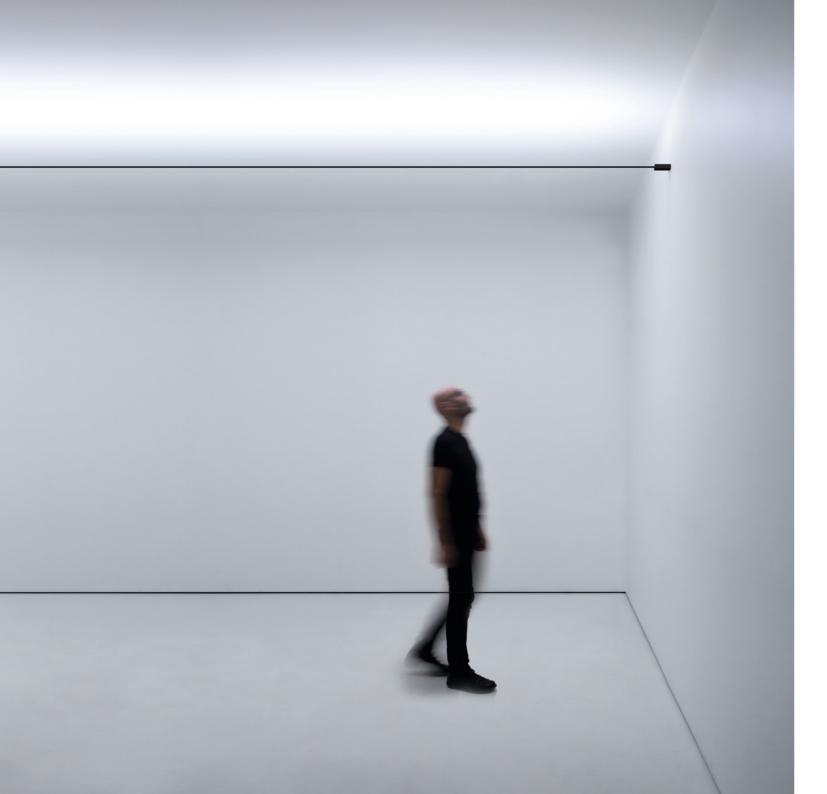

### INFINITO

Davide Groppi / 2016

A spatial concept, it is continuous light.

An ultra-thin strip of special stainless steel just 18 mm wide "cuts" the space to produce indirect light. Infinito can be adapted to various situations, stretched from wall to wall or ceiling to floor.

It comes in strips up to 36 metres in length

(standard versions at 6 / 12 metres in length).

Infinito breaks down the luminaire, turning it into something else,

leaving only a trace, a line and then not even that, just light.

This project pays homage to the art of Lucio Fontana and his spatial concepts. The graphic force of this system is surprising. It can be integrated into space, but at the same time it becomes part of that space. Infinito: essence and absence.