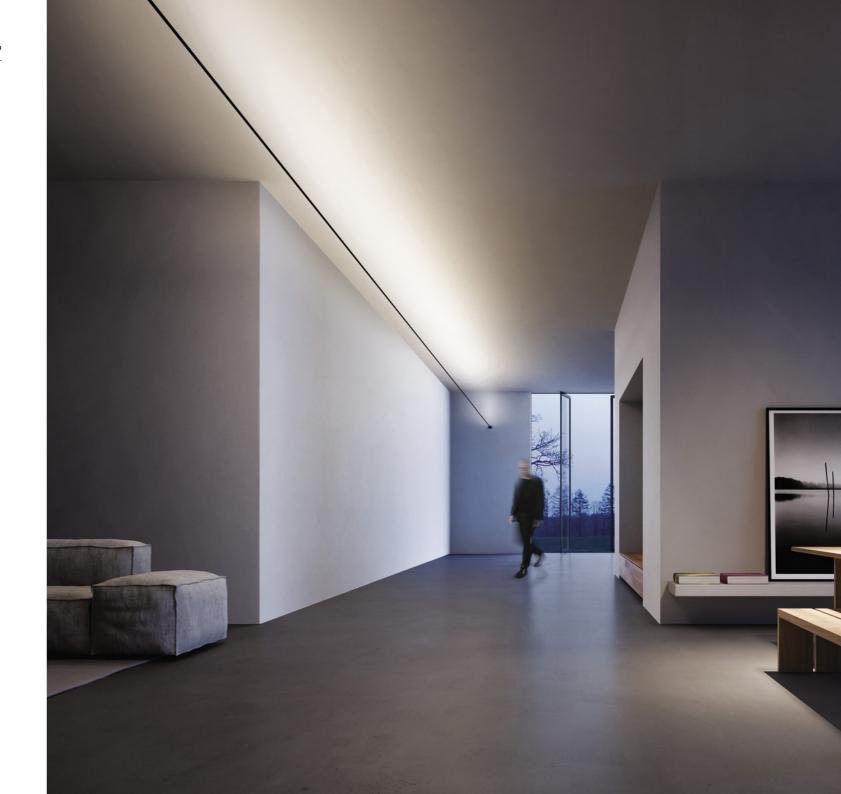

### INFINITO

Davide Groppi / 2016

A spatial concept, it is continuous light.

An ultra-thin strip of special stainless steel just 18 mm wide "cuts" the space to produce indirect light. Infinito can be adapted to various situations, stretched from wall to wall or ceiling to floor.

It comes in strips up to 36 metres in length

(standard versions at 6 / 12 metres in length).

Infinito breaks down the luminaire, turning it into something else,

leaving only a trace, a line and then not even that, just light.

This project pays homage to the art of Lucio Fontana and his spatial concepts. The graphic force of this system is surprising. It can be integrated into space, but at the same time it becomes part of that space. Infinito: essence and absence.