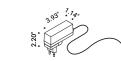

## **Optional accessories**

Drivers

| Driver with plug |                            |           | Included |
|------------------|----------------------------|-----------|----------|
| Matt Black       | Input 110-240V - 50/60Hz   | 1Z0431020 |          |
|                  | Output 24V DC - 18W - IP20 |           |          |