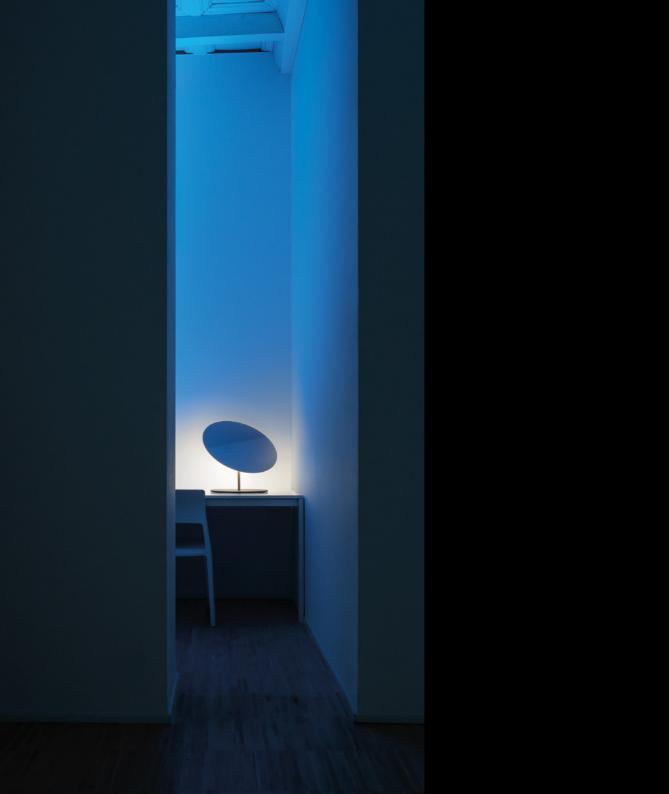

## **CALVINO** Davide Groppi / 2018

Full and empty, shadow and light. A circular mirror to be positioned as you please, to both light and capture the surrounding space. Born Series Award 2019

## CALVINO

 Table / Indirect / Indoor

 Material
 Brass - Metal - Methacrylate - Mirror

Finish .00 Standard

Note Table luminaire. Disc with mirror finish adjustable in all directions. Matt blue rear disc. Matt black base. Brass stem. Dimmer on the cable. Black cable.