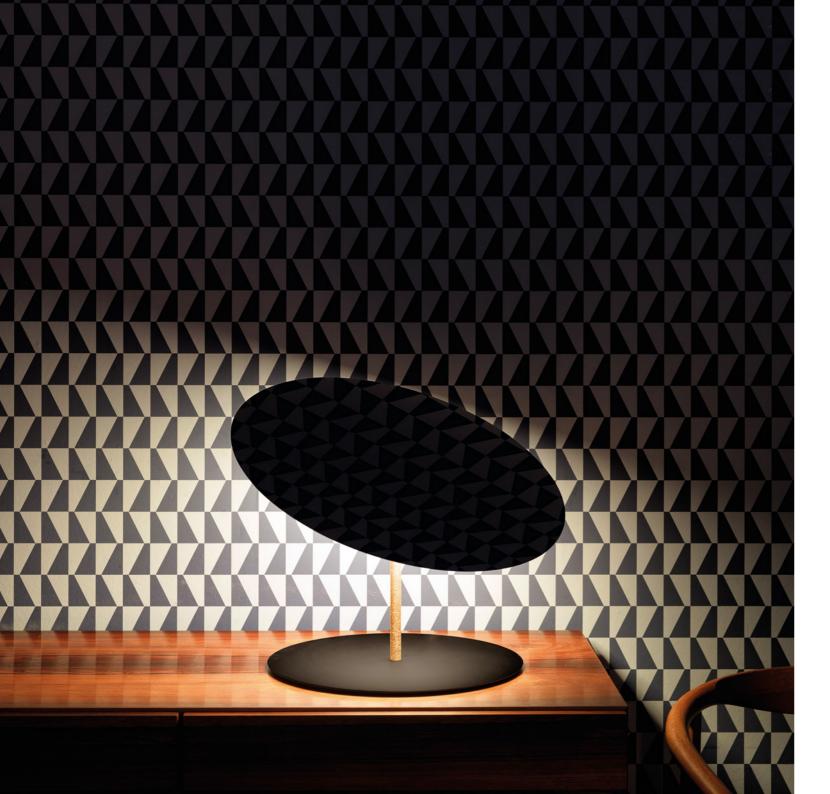

## **CALVINO** Davide Groppi / 2018

Full and empty, shadow and light. A circular mirror to be positioned as you please, to both light and capture the surrounding space. Born Series Award 2019

## CALVINO

 Table / Indirect / Indoor

 Material
 Brass - Metal - Methacrylate - Mirror

Finish .00 Standard

Note Table luminaire. Disc with mirror finish adjustable in all directions. Matt blue rear disc. Matt black base. Brass stem. Dimmer on the cable. Black cable.