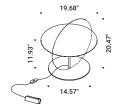

## CALVINO

 Table / Indirect / Indoor

 Material
 Brass - Metal - Methacrylate - Mirror

Finish .00 Standard

Note Table luminaire. Disc with mirror finish adjustable in all directions. Matt blue rear disc. Matt black base. Brass stem. Dimmer on the cable. Black cable.